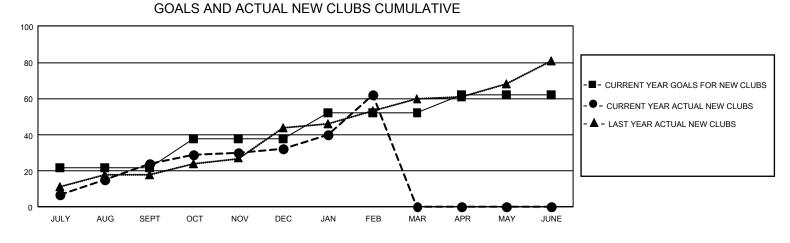

## GMT Constitutional Area 6, Group N

REPORT DOES NOT INCLUDE CLUBS IN UNDISTRICTED AREAS.

| Clubs                 |               |           |               | Members               |                         |                         |                                                    |
|-----------------------|---------------|-----------|---------------|-----------------------|-------------------------|-------------------------|----------------------------------------------------|
| RESULTS FOR 2021-2022 |               |           |               | RESULTS FOR 2021-2022 |                         |                         |                                                    |
| QUARTER               | NEW CLUB GOAL | NEW CLUBS | DROPPED CLUBS | QUARTER               | MBER GROWTH NET<br>GOAL | MEMBER GROWTH<br>ACTUAL | DROPPED MEMBERS<br>ACTUAL (including<br>transfers) |
| JULY/AUG/SEPT         | - 66          | 24        | 44            | JULY/AUG/SEPT         | 495                     | 1,208                   | 952                                                |
| OCT/NOV/DEC           | 48            | 8         | 47            | OCT/NOV/DEC           | 395                     | 988                     | 1,260                                              |
| JAN/FEB/MAR           | 42            | 30        | 7             | JAN/FEB/MAR           | 280                     | 1,776                   | 229                                                |
| APR/MAY/JUNE          | 30            | 0         | 0             | APR/MAY/JUNE          | 180                     | 0                       | 0                                                  |