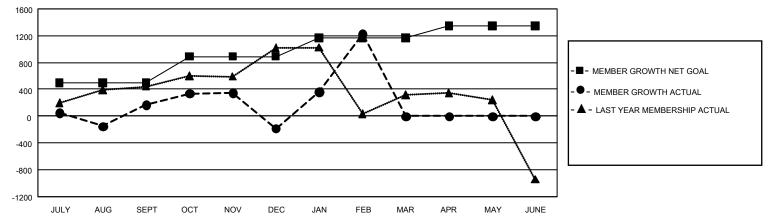

## GMT Constitutional Area 6, Group N

REPORT DOES NOT INCLUDE CLUBS IN UNDISTRICTED AREAS.

| Clubs                 |               |           |               | Members               |                         |                         |                                                    |
|-----------------------|---------------|-----------|---------------|-----------------------|-------------------------|-------------------------|----------------------------------------------------|
| RESULTS FOR 2021-2022 |               |           |               | RESULTS FOR 2021-2022 |                         |                         |                                                    |
| QUARTER               | NEW CLUB GOAL | NEW CLUBS | DROPPED CLUBS | QUARTER               | MBER GROWTH NET<br>GOAL | MEMBER GROWTH<br>ACTUAL | DROPPED MEMBERS<br>ACTUAL (including<br>transfers) |
| JULY/AUG/SEPT         | - 66          | 24        | 44            | JULY/AUG/SEPT         | 495                     | 1,208                   | 952                                                |
| OCT/NOV/DEC           | 48            | 8         | 47            | OCT/NOV/DEC           | 395                     | 988                     | 1,260                                              |
| JAN/FEB/MAR           | 42            | 30        | 7             | JAN/FEB/MAR           | 280                     | 1,776                   | 229                                                |
| APR/MAY/JUNE          | 30            | 0         | 0             | APR/MAY/JUNE          | 180                     | 0                       | 0                                                  |